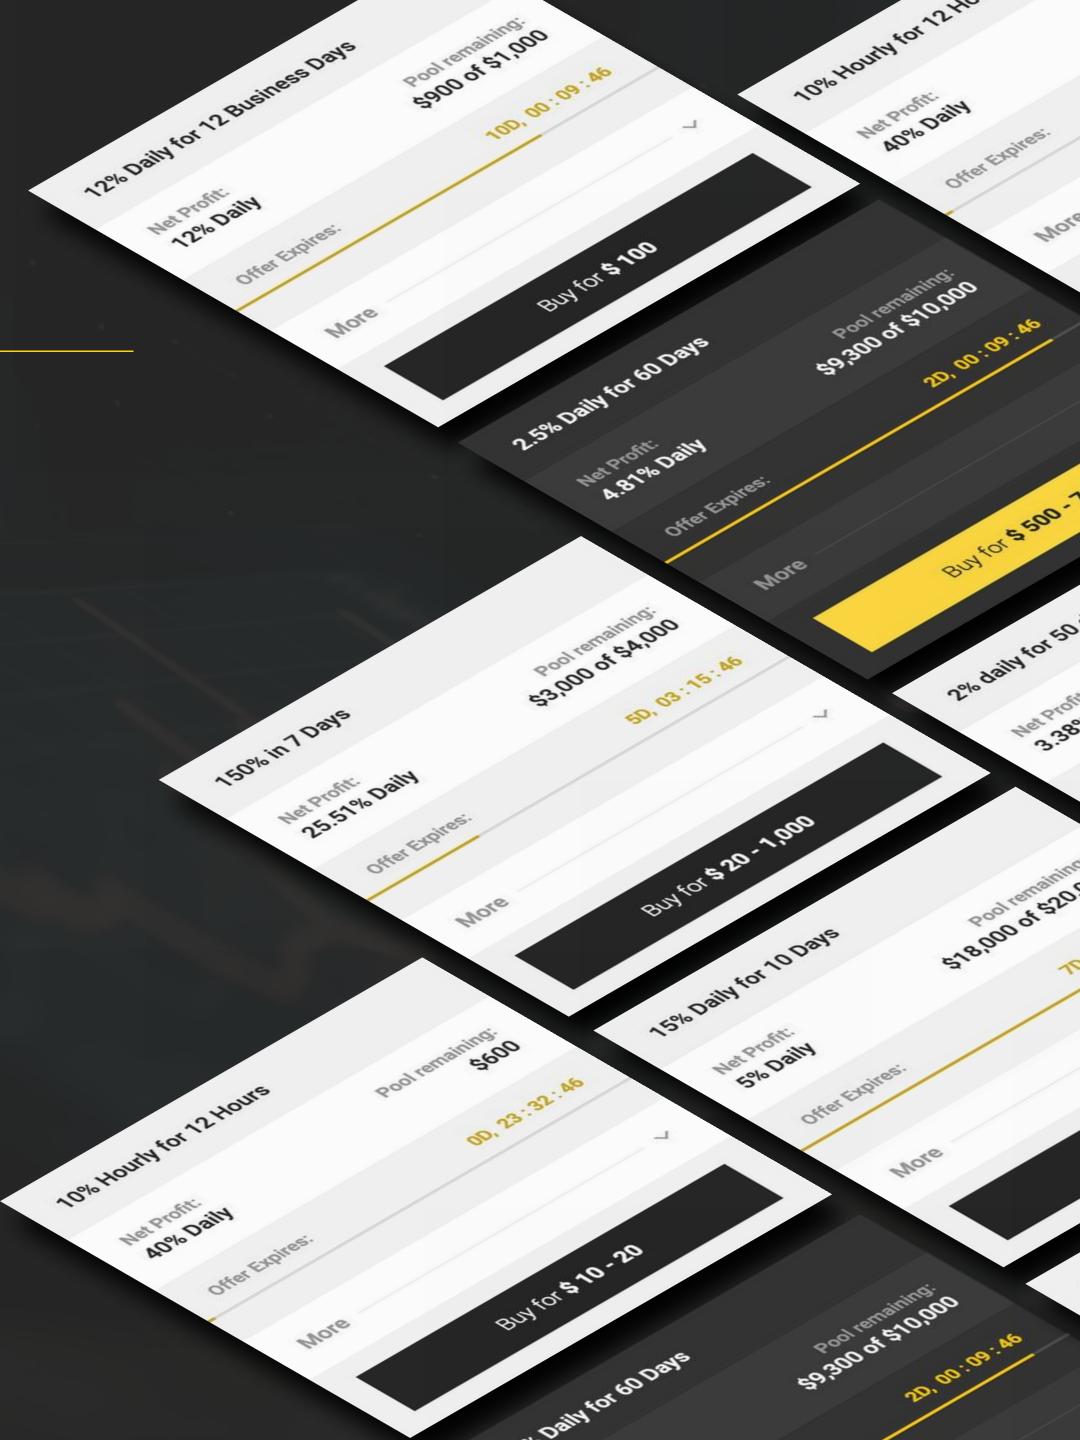

#### Variable Profit

Contracts can be structured to accrue profits daily, weekly, monthly, or even hourly. While revenue cycles may differ, there is no limit on the number of contract opportunities available for acquisition. Each offer will include an acquisition expiration timer and a total remaining pool, which represents the maximum funds deposited by all users. This ensures the safety and integrity of the GTX platform's financial products without compromising convenience.

#### 0% sophistications, 100% return

You don't need to navigate the complexities of the AI chip, hardware reselling, and logistics industry. Every opportunity we present is detailed in a straightforward contract that emphasizes clarity and brevity, providing all essential information you need for informed decision-making.

#### In-built Compounding Mechanisms

Some contracts may be published with built-in customizable compounding features that allow for the automatic reinvestment of a certain percentage of the profits back into the contract, significantly improving your earnings.