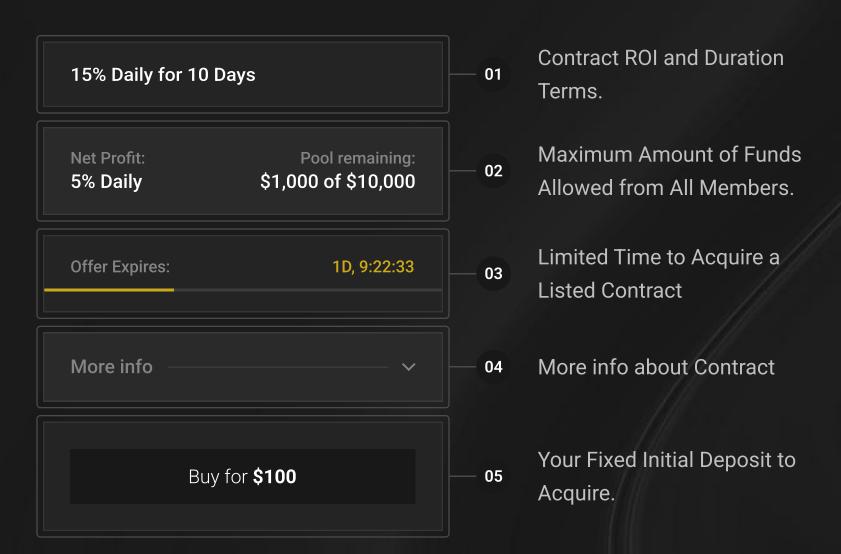

#### Variable Profit

Contracts can be structured to accrue profits daily, weekly, monthly, or even hourly. While revenue cycles may differ, there is no limit on the number of contract opportunities available for acquisition. Each offer will include an acquisition expiration timer and a total remaining pool, which represents the maximum funds deposited by all users. This ensures the safety and integrity of the GTX platform's financial products without compromising convenience.

#### 0% sophistications, 100% return

You don't need to navigate the complexities of the AI chip, hardware reselling, and logistics industry. Every opportunity we present is detailed in a straightforward contract that emphasizes clarity and brevity, providing all essential information you need for informed decision-making.

#### In-built Compounding Mechanisms

Some contracts may be published with built-in customizable compounding features that allow for the automatic reinvestment of a certain percentage of the profits back into the contract, significantly improving your earnings.