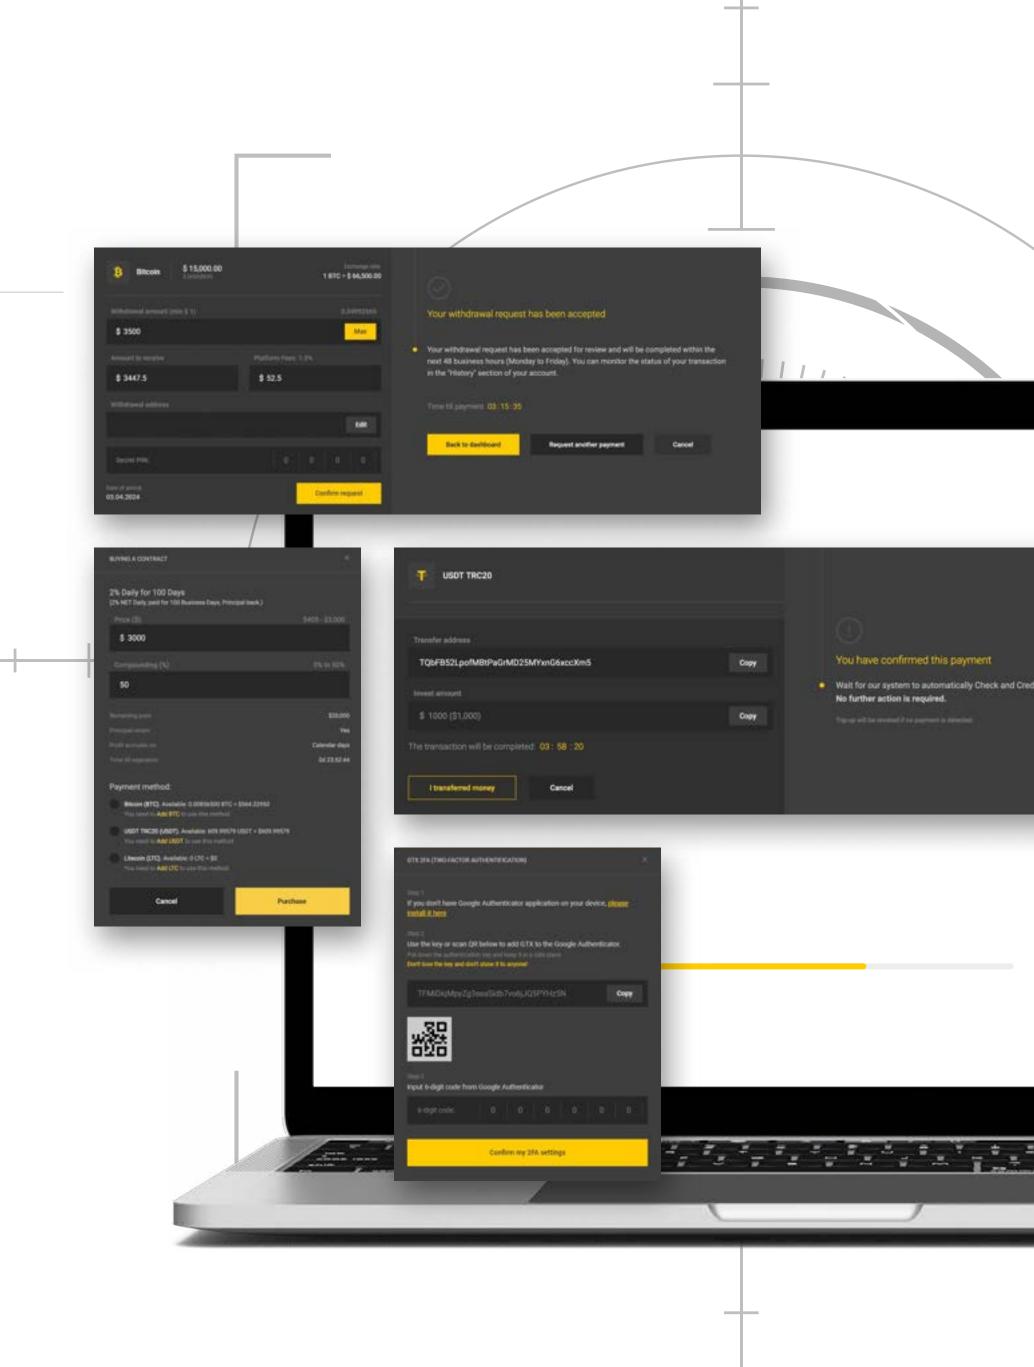

## Ease of Use

### GTX Profile: Investment Portfolio Management

#### Top Up, Invest, and Withdraw in Real Time

Our cutting-edge proprietary back-end system, designed to synchronize all balance accruals and contract revenue in realtime while utilizing minimal resources. The GTX platform ensures that all data is consistently presented in a current format, empowering you to make informed decisions instantly—even with the briefest yet highly lucrative contracts. With the GTX Platform, you can be confident that you will never miss a penny of your earnings!

#### Efficiently Search and Filter Contracts

All acquired contracts will be seamlessly integrated into your portfolio, allowing you to effortlessly navigate between active and closed contracts. Additionally, you have the option to reclaim the terms of any closed contract after 30 days of its expiration, ensuring you maintain control and flexibility in your dealings.

#### Track Your Network and Partners' Activity

You can conveniently access all partner activities on the "Network" page. Here, you can effortlessly track your rewards and manage your referrals. Your enhanced marketing efforts will not go unrecognized. In addition to growing your network, the GTX Platform offers exclusive rewards for your media influence, ensuring your contributions are duly rewarded.